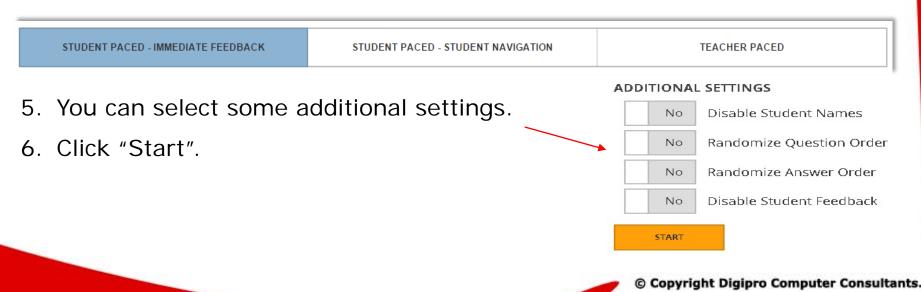

#### Start a Quiz

- 1. Send your room code to your students (you can find it at the top of the screen).
- 2. When your students are connected to your room click "Start a Quiz".
- 3. Select which quiz you want to start.
- 4. Select the way you can send the quiz to your students: