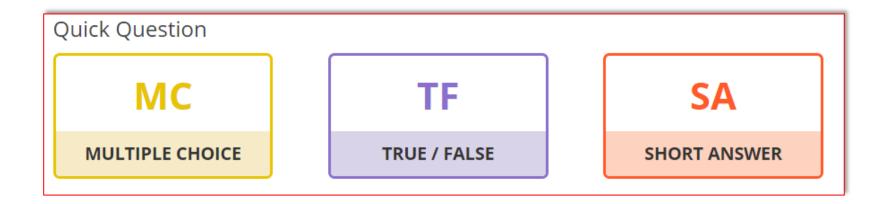

### Create a Quiz - 2

FUNecole<sup>®</sup>

ADD QUESTION:

- 1. Select the kind of question you want to insert.
- 2. Write your Questions.
- 3. Write your correct answer.
  - On "multiple choice" and "true/false" questions select the correct answer.
- 4.Add a new question.