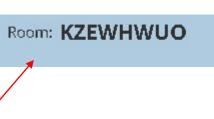

#### Start a Quiz

- 1. Send your room code to your students (you can find it at the top of the screen).
- 2. When your students are connected to your room click "Start a Quiz".
- 3. Select which quiz you want to start.
- 4. Select the way you can send the quiz to your students: