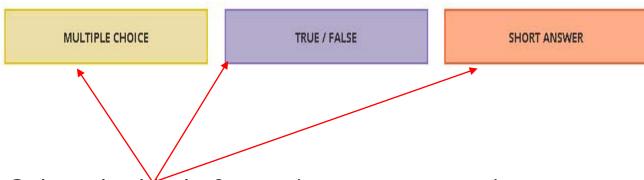

### Create a Quiz - 2

FUNecole<sup>®</sup>

ADD QUESTION:

- 1. Select the kind of question you want to insert.
- 2. Write your Questions.
- 3. Write your correct answer.
  - On "multiple choice" and "true/false" questions select the correct answer.
- 4.Add a new question.