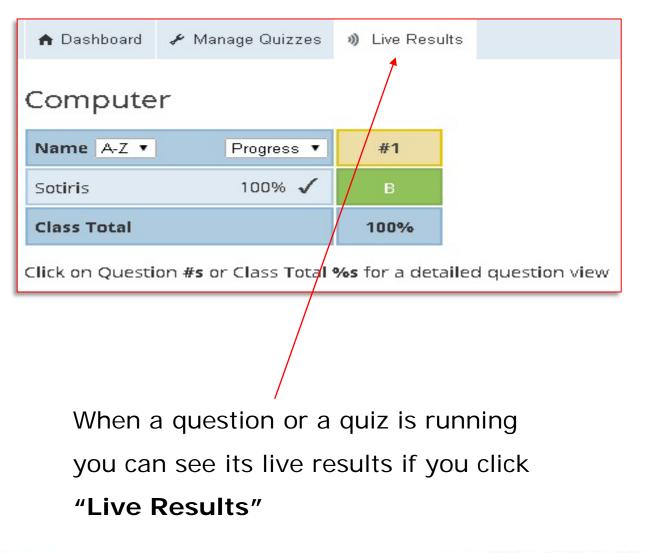

Name Your Quiz...



Share Quiz (SOC #: 15763047)

+ Add Tag



**FUNecole**°

COPTREDIT (C) Funanzia Razaneth Instituta. All Rights Razarya

### Create a Quiz - 2

FUNecole<sup>®</sup>

ADD QUESTION:



- 1. Select the kind of question you want to insert.
- 2. Write your Questions.
- 3. Write your correct answer.
  - On "multiple choice" and "true/false" questions select the correct answer.
- 4.Add a new question.

5. Click

SAVE & EXIT

to finish your Quiz.



#### Start a Quiz





- 1. Send your room code to your students (you can find it at the top of the screen).
- 2. When your students are connected to your room click "Start a Quiz".
- 3. Select which quiz you want to start.
- 4. Select the way you can send the quiz to your students:



#### **Live Results**

FUNecole<sup>®</sup>





### Reports

When you click the **FINISH** button to stop a quiz, the window below appears in

FUNeco

COPYRIGHT () Funantia Rapatrich Institutia. All Rights Rapari

P

order to get a report of your quiz.

| Select an option below to end the activity and save the reports. |            |              | ne ×                               |
|------------------------------------------------------------------|------------|--------------|------------------------------------|
| Get Reports                                                      | View Chart | To Dashboard |                                    |
|                                                                  |            |              |                                    |
|