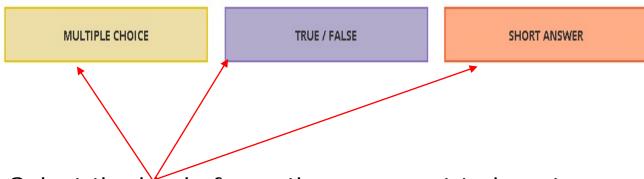

#### Create a Quiz - 2

FUNecole<sup>®</sup>

ADD QUESTION:

- 1. Select the kind of question you want to insert.
- 2. Write your Questions.
- 3. Write your correct answer.
  - On "multiple choice" and "true/false" questions select the correct answer.
- 4.Add a new question.