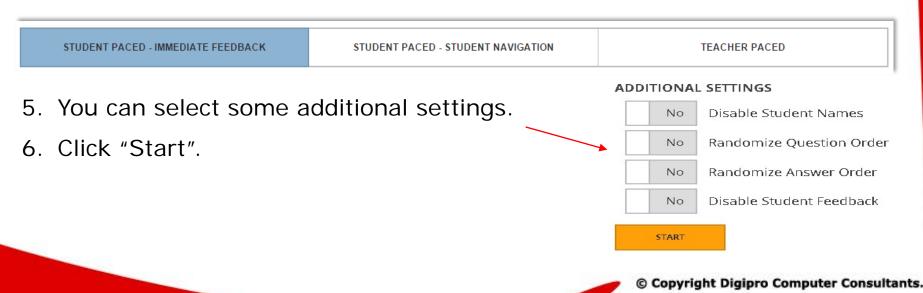

5. Click

SAVE & EXIT

to finish your Quiz.

#### Start a Quiz

- 1. Send your room code to your students (you can find it at the top of the screen).
- 2. When your students are connected to your room click "Start a Quiz".
- 3. Select which quiz you want to start.
- 4. Select the way you can send the quiz to your students: