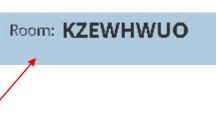

#### Start a Quiz

- 1. Send your room code to your students (you can find it at the top of the screen).
- 2. When your students are connected to your room click "Start a Quiz".
- 3. Select which quiz you want to start.
- 4. Select the way you can send the quiz to your students: