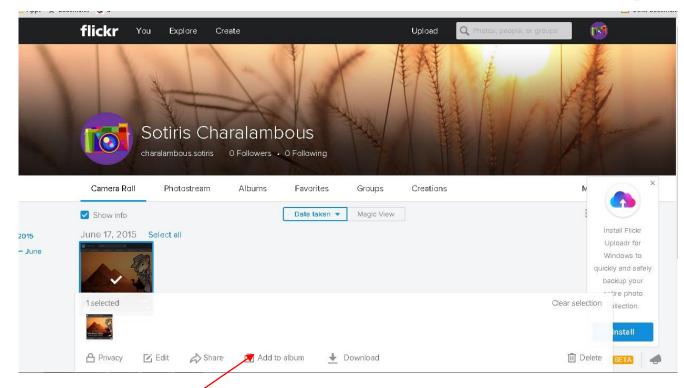

#### Add Photo To Album - 1

### FUNecole<sup>°</sup>

COPYRIGHT 🔘 Funassia Racaurch Instituta. All Rights Racarva

- 1. Select the Photo You want to add album
- 2. Click "Add To Album"