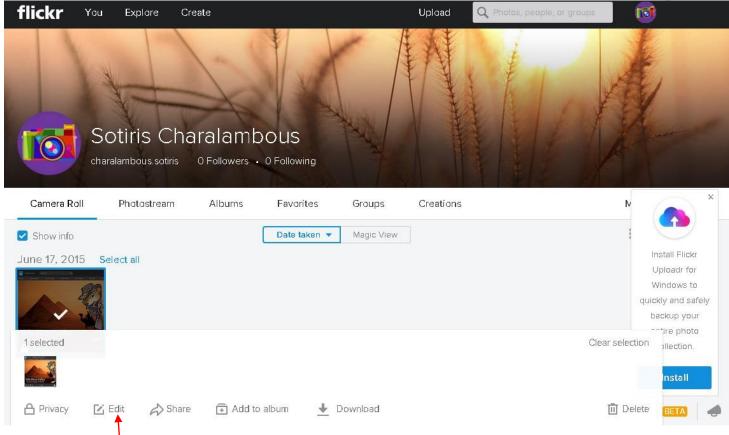

#### Edit Photo - 1

### FUNecole

COPYRIGHT () Funadole Recenth Institute. XII Rights Receive

- 1. Select the Photo you want to edit
- 2. Click "Edit" Button